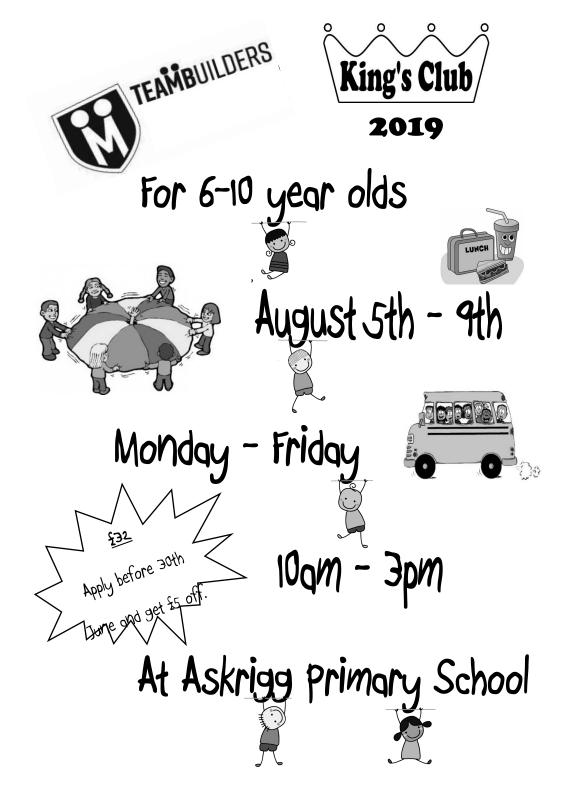

## North Yorkshire Dales Methodist Circuit

King's Club is a five day summer holiday club based at Askrigg Primary School. The theme this years is 'TeamBuilders' and will involve the children discovering how God's people worked together (or not) through different bible stories. God's team needs everyone, along with their different gifts, to function together and discover the amazing truth about Jesus! It will be fast moving and lots of fun with games, videos, craft, music, puppets and drama. Rev Phil & Janet Clarke from Catterick Village and a large team of local Christians will be over seeing the week. All leaders have an up to date DBS and have completed safeguarding training.

We provide bus transportation up and down Wensleydale, and we work on a first come first served basis. Your acknowledgement of application/receipt will indicate your child's pickup and drop off point. Further details, including bus times, will be sent out in July.

The cost will be £32 per child. However if you apply before the 30th June we are offering a £5 discount so book early and your child can come for £27. If not please return the application/consent form before 26th July. You will receive an acknowledgement of your child's application within the week. We can offer financial assistance for some who need it. Please contact me to find out if this is available.